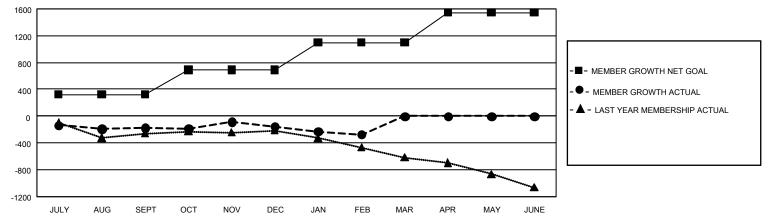

## GAT MONTHLY MEMBERSHIP PROGRESS REPORT

GMT Constitutional Area 4, Group B

REPORT DOES NOT INCLUDE CLUBS IN UNDISTRICTED AREAS.

| Clubs                 |               |           |               | Members               |                          |                         |                                                    |
|-----------------------|---------------|-----------|---------------|-----------------------|--------------------------|-------------------------|----------------------------------------------------|
| RESULTS FOR 2021-2022 |               |           |               | RESULTS FOR 2021-2022 |                          |                         |                                                    |
| QUARTER               | NEW CLUB GOAL | NEW CLUBS | DROPPED CLUBS | QUARTER               | EMBER GROWTH NET<br>GOAL | MEMBER GROWTH<br>ACTUAL | DROPPED MEMBERS<br>ACTUAL (including<br>transfers) |
| JULY/AUG/SEPT         | 15            | 2         | 1             | JULY/AUG/SEPT         | 322                      | 472                     | 598                                                |
| OCT/NOV/DEC           | 12            | 5         | 2             | OCT/NOV/DEC           | 368                      | 672                     | 604                                                |
| JAN/FEB/MAR           | 18            | 2         | 1             | JAN/FEB/MAR           | 407                      | 380                     | 469                                                |
| APR/MAY/JUNE          | 30            | 0         | 0             | APR/MAY/JUNE          | 449                      | 0                       | 0                                                  |