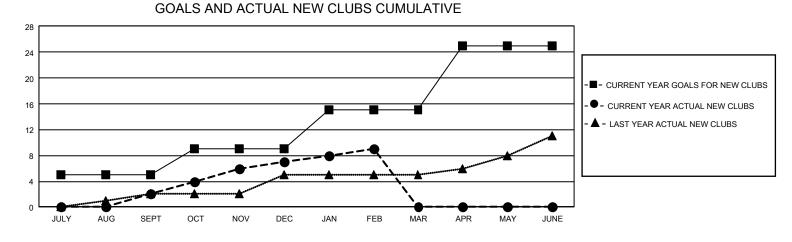

## GAT MONTHLY MEMBERSHIP PROGRESS REPORT

GMT Constitutional Area 4, Group B

REPORT DOES NOT INCLUDE CLUBS IN UNDISTRICTED AREAS.

| Clubs                 |               |           |               | Members               |                          |                         |                                                    |
|-----------------------|---------------|-----------|---------------|-----------------------|--------------------------|-------------------------|----------------------------------------------------|
| RESULTS FOR 2021-2022 |               |           |               | RESULTS FOR 2021-2022 |                          |                         |                                                    |
| QUARTER               | NEW CLUB GOAL | NEW CLUBS | DROPPED CLUBS | QUARTER               | EMBER GROWTH NET<br>GOAL | MEMBER GROWTH<br>ACTUAL | DROPPED MEMBERS<br>ACTUAL (including<br>transfers) |
| JULY/AUG/SEPT         | 15            | 2         | 1             | JULY/AUG/SEPT         | 322                      | 472                     | 598                                                |
| OCT/NOV/DEC           | 12            | 5         | 2             | OCT/NOV/DEC           | 368                      | 672                     | 604                                                |
| JAN/FEB/MAR           | 18            | 2         | 1             | JAN/FEB/MAR           | 407                      | 380                     | 469                                                |
| APR/MAY/JUNE          | 30            | 0         | 0             | APR/MAY/JUNE          | 449                      | 0                       | 0                                                  |